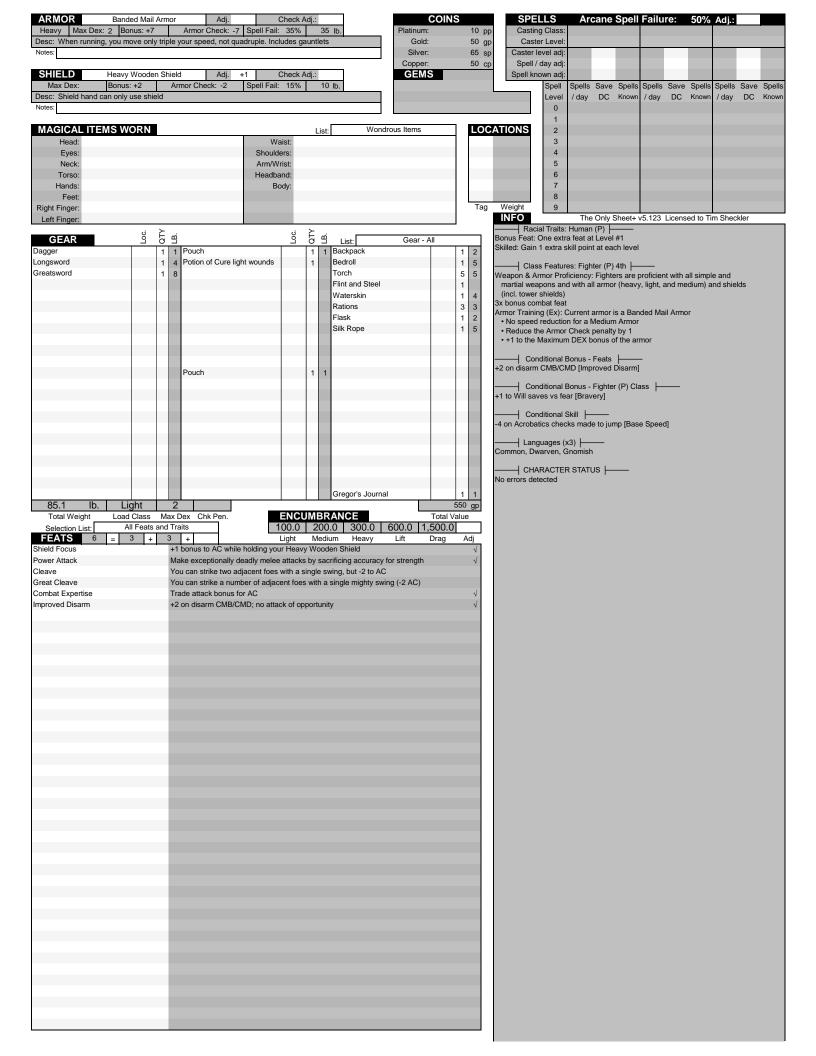

|          | Spell per day Adjustments & Effects |        |       |          |        |       |          |        |       |
|----------|-------------------------------------|--------|-------|----------|--------|-------|----------|--------|-------|
|          | Class #1                            |        |       | Class #2 |        |       | Class #3 |        |       |
|          |                                     |        |       |          |        |       |          |        |       |
|          | Total:                              | Effect | +Adj. | Total:   | Effect | +Adj. | Total:   | Effect | +Adj. |
| Level 0: |                                     |        |       |          |        |       |          |        |       |
| Level 1: |                                     |        |       |          |        |       |          |        |       |
| Level 2: |                                     |        |       |          |        |       |          |        |       |
| Level 3: |                                     |        |       |          |        |       |          |        |       |
| Level 4: |                                     |        |       |          |        |       |          |        |       |
| Level 5: |                                     |        |       |          |        |       |          |        |       |
| Level 6: |                                     |        |       |          |        |       |          |        |       |
| Level 7: |                                     |        |       |          |        |       |          |        |       |
| Level 8: |                                     |        |       |          |        |       |          |        |       |
| Level 9: |                                     |        |       |          |        |       |          |        |       |

|          | Spell Known Adjustments & Effects |        |       |          |        |       |          |        |       |
|----------|-----------------------------------|--------|-------|----------|--------|-------|----------|--------|-------|
|          | Class #1                          |        |       | Class #2 |        |       | Class #3 |        |       |
|          |                                   |        |       |          |        |       |          |        |       |
|          | Total:                            | Effect | +Adj. | Total:   | Effect | +Adj. | Total:   | Effect | +Adj. |
| Level 0: |                                   |        |       |          |        |       |          |        |       |
| Level 1: |                                   |        |       |          |        |       |          |        |       |
| Level 2: |                                   |        |       |          |        |       |          |        |       |
| Level 3: |                                   |        |       |          |        |       |          |        |       |
| Level 4: |                                   |        |       |          |        |       |          |        |       |
| Level 5: |                                   |        |       |          |        |       |          |        |       |
| Level 6: |                                   |        |       |          |        |       |          |        |       |
| Level 7: |                                   |        |       |          |        |       |          |        |       |
| Level 8: |                                   |        |       |          |        |       |          |        |       |
| Level 9: |                                   |        |       |          |        |       |          |        |       |

|                     | Manifester Class Level Adjustments |  |  |  |  |  |
|---------------------|------------------------------------|--|--|--|--|--|
|                     |                                    |  |  |  |  |  |
| All Aspects :       |                                    |  |  |  |  |  |
| Power Effects :     |                                    |  |  |  |  |  |
| Powers Known:       |                                    |  |  |  |  |  |
| Max. Pwr Ivl Known: |                                    |  |  |  |  |  |
| Power Points :      |                                    |  |  |  |  |  |